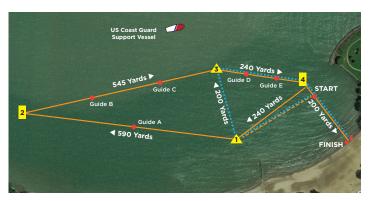

# SPONSORED BY: O\*H\*I\*O Masters Swim Club SANCTIONED BY: Lake Erie LMSC for USMS Inc. SANCTION #185-W00X

**EVENTS:** There will be half-mile, 1-mile and 2-mile races swimming concurrently on a diamond-shaped course in Lake Erie. The start will be in the water. The finish will be on the beach. Swimmers will swim clockwise around the course.

# **CHECK FOR UPDATES**

ohiomasters.com/brogan-owc facebook.com/broganopenwaterclassic

Brogan Open Water Classic course at Edgewater Park. Each lap is approximately one mile.

| <b>DONATION SHEET</b><br>Proceeds from the Brogan Open Water Classic<br>support the Malachi Center's Urban Kids Swim Camp.<br>There will also be a box for "gently used" swim equipment,<br>new goggles, towels, etc. on site during race day. |                   |
|------------------------------------------------------------------------------------------------------------------------------------------------------------------------------------------------------------------------------------------------|-------------------|
| Name of Primary Donor:                                                                                                                                                                                                                         |                   |
| Address of Primary Donor:                                                                                                                                                                                                                      |                   |
| Phone of Primary Donor:                                                                                                                                                                                                                        |                   |
| Donations are from the following individuals:                                                                                                                                                                                                  |                   |
| Name                                                                                                                                                                                                                                           | Amount            |
|                                                                                                                                                                                                                                                |                   |
|                                                                                                                                                                                                                                                |                   |
|                                                                                                                                                                                                                                                |                   |
|                                                                                                                                                                                                                                                |                   |
|                                                                                                                                                                                                                                                |                   |
|                                                                                                                                                                                                                                                |                   |
|                                                                                                                                                                                                                                                |                   |
| Total Donation:                                                                                                                                                                                                                                |                   |
| The O*H*I*O Masters Swim Club and the Malachi Cer<br>(Tax ID # 34-1506478) gratefully acknowledge and apprec<br>generosity of all donors for contributions large and sn<br>Please bring this sheet and all donations to check-in on rac        | iate the<br>nall. |